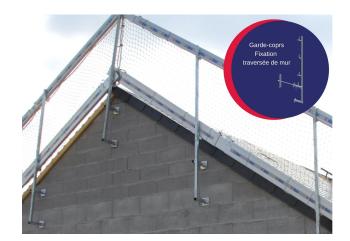

# 6ml guardrail pack with wall penetration attachment

The guardrails are fixed on the side or at the bottom of the roof and carry the safety accessories (handrails, baseboards, nets) to provide full protection.

### **Technical description**

Temporary gutter peripheral collective protection spaced at 3m max

Full pack: 3ml /

New site and renovation with a slope of 30° maximum eaves adjustment

Hooking pin

Anchor point: Flat hook ref 30310/30311

Placed on rafter

9ml / 12ml

Actions: To work safely

Trades: Slate / Framework / Metal / Tile